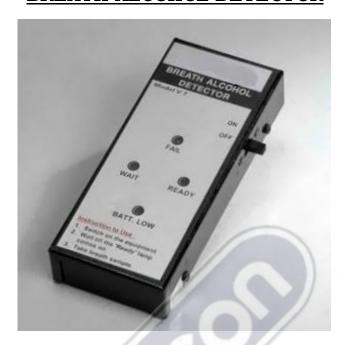

## BREATH ALCOHOL DETECTOR

## **FEATURES**

- V7 is a hand held Reliable Breath Alchohol detector
- V7 automatically tells you when it's ready for the subject to take a test.
- Quick measurement of the alchohol level in breath by highly sensitive sensor.
- LED display for immediate assessment.
- Compact size and light weight makes it perfectly portable.